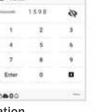

#### EASY TO USE

AIRALLOW ACCESS BEST OF 2018

LOCKSMITH LEDGER

- AirAllow app, download and go
- Familiar virtual keypad entry is easy
- Fast, secure, and convenient virtual card access